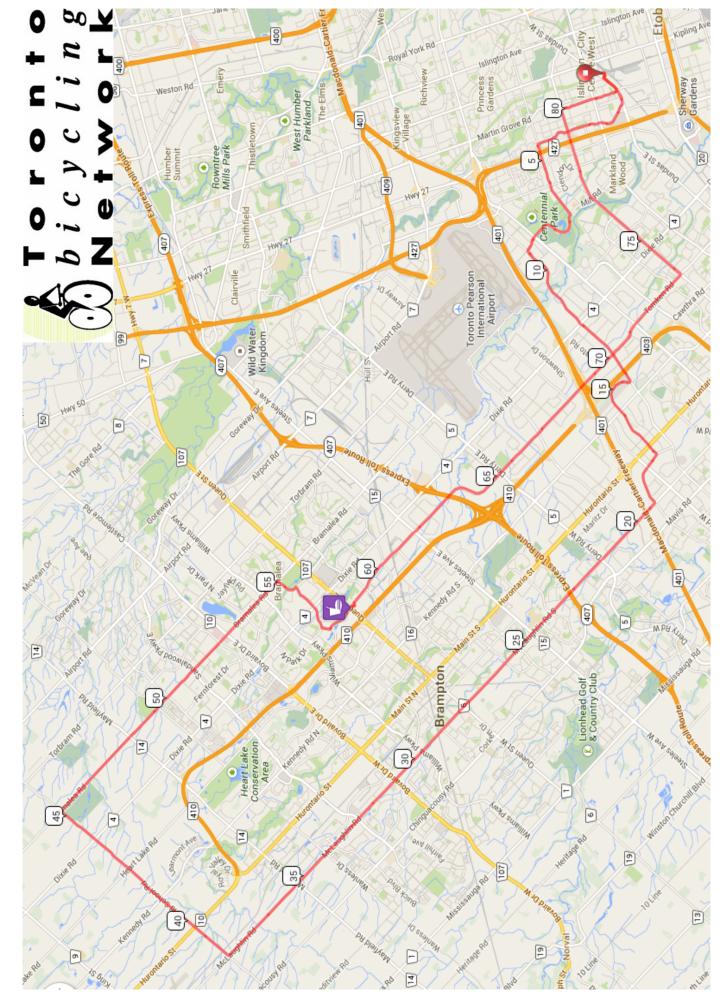

## TBN Sunday Tourist Ride: Six Points to Peel 83 km

| Name       Name |               |                              |      |      |
|--------------------------------------------------------------------------------------------------------------------------------------------------------------------------------------------------------------------------------------------------------------------------------------------------------------------------------------------------------------------------------------------------------------------------------------------------------------------------------------------------------------------------------------------------------------------------------------------------------------------------------------------------------------------------------------------------------------------------------------------------------------------------------------------------------------------------------------------------------------------------------------------------------------------------------------------------------------------------------------------------------------------------------------------------------------------------------------------------------------------------------------------------|---------------|------------------------------|------|------|
| <ul> <li>← L onto Dundas St W</li> <li>→ R onto The East Mall Crescent</li> <li>← L onto Rathburn Rd</li> <li>→ R onto Centennial Park Blvd</li> <li>↑ Continue onto Orbitor Dr</li> <li>← L onto Matheson Blvd E</li> <li>→ R onto Rose Cherry Pl</li> <li>↑ Continue onto Traders Blvd E</li> <li>↑ Continue onto Traders Blvd E</li> <li>↑ Continue onto Traders Blvd E</li> <li>↑ Continue onto Aldridge St</li> <li>↑ Continue onto Aldridge St</li> <li>↑ Continue onto Cantay Rd</li> <li>↑ Continue onto Cantay Rd</li> <li>↑ R onto McLaughlin Rd</li> <li>↑ R onto Old School Rd</li> <li>↑ R onto Bramalea Rd</li> <li>↑ R onto Bramalea Rd</li> </ul>                                                                                                                                                                                                                                                                                                                                                                                                                                                                                | •             | Start of route               | 0.2  | 0.0  |
| → R onto The East Mall Crescent       3.2       1.3         ← L onto Rathburn Rd       2.4       4.5         → R onto Centennial Park Blvd       1.8       6.9         ↑ Continue onto Orbitor Dr       0.5       8.6         ← L onto Matheson Blvd E       5.2       9.1         → R onto Rose Cherry Pl       1.4       14.4         ↑ Continue onto Traders Blvd E       1.4       15.8         ↑ Continue onto Aldridge St       0.4       17.2         → R onto Avebury Rd       0.5       17.5         ↑ Continue onto Cantay Rd       1.2       18.0         → R onto McLaughlin Rd       19.1       19.2         → R onto Old School Rd       6.9       38.4         → R onto Bramalea Rd       9.7       45.2                                                                                                                                                                                                                                                                                                                                                                                                                          | $\rightarrow$ | R onto Subway Crescent       | 0.1  | 0.2  |
| Crescent         ← L onto Rathburn Rd       2.4       4.5         → R onto Centennial Park Blvd       1.8       6.9         ↑ Continue onto Orbitor Dr       0.5       8.6         ← L onto Matheson Blvd E       5.2       9.1         → R onto Rose Cherry Pl       1.4       14.4         ↑ Continue onto Traders Blvd E       1.4       15.8         ↑ Continue onto Aldridge St       0.4       17.2         → R onto Avebury Rd       0.5       17.5         ↑ Continue onto Cantay Rd       1.2       18.0         → R onto McLaughlin Rd       19.1       19.2         → R onto Old School Rd       6.9       38.4         → R onto Bramalea Rd       9.7       45.2                                                                                                                                                                                                                                                                                                                                                                                                                                                                     | ←             | L onto Dundas St W           | 1.0  | 0.2  |
| → R onto Centennial Park Blvd       1.8       6.9         ↑ Continue onto Orbitor Dr       0.5       8.6         ← L onto Matheson Blvd E       5.2       9.1         → R onto Rose Cherry Pl       1.4       14.4         ↑ Continue onto Traders Blvd E       1.4       15.8         ↑ Continue onto Aldridge St       0.4       17.2         → R onto Avebury Rd       0.5       17.5         ↑ Continue onto Cantay Rd       1.2       18.0         → R onto McLaughlin Rd       19.1       19.2         → R onto Old School Rd       6.9       38.4         → R onto Bramalea Rd       9.7       45.2                                                                                                                                                                                                                                                                                                                                                                                                                                                                                                                                       | <b>→</b>      |                              | 3.2  | 1.3  |
| ↑       Continue onto Orbitor Dr       0.5       8.6         ←       L onto Matheson Blvd E       5.2       9.1         →       R onto Rose Cherry Pl       1.4       14.4         ↑       Continue onto Traders Blvd E       1.4       15.8         ↑       Continue onto Aldridge St       0.4       17.2         →       R onto Avebury Rd       0.5       17.5         ↑       Continue onto Cantay Rd       1.2       18.0         →       R onto McLaughlin Rd       19.1       19.2         →       R onto Old School Rd       6.9       38.4         →       R onto Bramalea Rd       9.7       45.2                                                                                                                                                                                                                                                                                                                                                                                                                                                                                                                                     | <b>←</b>      | L onto Rathburn Rd           | 2.4  | 4.5  |
| <ul> <li>← L onto Matheson Blvd E</li> <li>→ R onto Rose Cherry Pl</li> <li>↑ Continue onto Traders Blvd E</li> <li>↑ Continue onto Aldridge St</li> <li>↑ Continue onto Aldridge St</li> <li>↑ R onto Avebury Rd</li> <li>↑ Continue onto Cantay Rd</li> <li>↑ Continue onto Cantay Rd</li> <li>↑ R onto McLaughlin Rd</li> <li>↑ R onto Old School Rd</li> <li>↑ R onto Bramalea Rd</li> <li>9.7 45.2</li> </ul>                                                                                                                                                                                                                                                                                                                                                                                                                                                                                                                                                                                                                                                                                                                               | $\rightarrow$ | R onto Centennial Park Blvd  | 1.8  | 6.9  |
| → R onto Rose Cherry PI         1.4         14.4           ↑ Continue onto Traders Blvd E         1.4         15.8           ↑ Continue onto Aldridge St         0.4         17.2           → R onto Avebury Rd         0.5         17.5           ↑ Continue onto Cantay Rd         1.2         18.0           → R onto McLaughlin Rd         19.1         19.2           → R onto Old School Rd         6.9         38.4           → R onto Bramalea Rd         9.7         45.2                                                                                                                                                                                                                                                                                                                                                                                                                                                                                                                                                                                                                                                               | 1             | Continue onto Orbitor Dr     | 0.5  | 8.6  |
| ↑ Continue onto Traders Blvd E       1.4       15.8         ↑ Continue onto Aldridge St       0.4       17.2         → R onto Avebury Rd       0.5       17.5         ↑ Continue onto Cantay Rd       1.2       18.0         → R onto McLaughlin Rd       19.1       19.2         → R onto Old School Rd       6.9       38.4         → R onto Bramalea Rd       9.7       45.2                                                                                                                                                                                                                                                                                                                                                                                                                                                                                                                                                                                                                                                                                                                                                                  | <b>←</b>      | L onto Matheson Blvd E       | 5.2  | 9.1  |
| ↑       Continue onto Aldridge St       0.4       17.2         →       R onto Avebury Rd       0.5       17.5         ↑       Continue onto Cantay Rd       1.2       18.0         →       R onto McLaughlin Rd       19.1       19.2         →       R onto Old School Rd       6.9       38.4         →       R onto Bramalea Rd       9.7       45.2                                                                                                                                                                                                                                                                                                                                                                                                                                                                                                                                                                                                                                                                                                                                                                                          | $\rightarrow$ | R onto Rose Cherry PI        | 1.4  | 14.4 |
| → R onto Avebury Rd       0.5       17.5         ↑ Continue onto Cantay Rd       1.2       18.0         → R onto McLaughlin Rd       19.1       19.2         → R onto Old School Rd       6.9       38.4         → R onto Bramalea Rd       9.7       45.2                                                                                                                                                                                                                                                                                                                                                                                                                                                                                                                                                                                                                                                                                                                                                                                                                                                                                       | 1             | Continue onto Traders Blvd E | 1.4  | 15.8 |
| ↑       Continue onto Cantay Rd       1.2       18.0         →       R onto McLaughlin Rd       19.1       19.2         →       R onto Old School Rd       6.9       38.4         →       R onto Bramalea Rd       9.7       45.2                                                                                                                                                                                                                                                                                                                                                                                                                                                                                                                                                                                                                                                                                                                                                                                                                                                                                                                | 1             | Continue onto Aldridge St    | 0.4  | 17.2 |
| → R onto McLaughlin Rd         19.1         19.2           → R onto Old School Rd         6.9         38.4           → R onto Bramalea Rd         9.7         45.2                                                                                                                                                                                                                                                                                                                                                                                                                                                                                                                                                                                                                                                                                                                                                                                                                                                                                                                                                                               | $\rightarrow$ | R onto Avebury Rd            | 0.5  | 17.5 |
| → R onto Old School Rd         6.9         38.4           → R onto Bramalea Rd         9.7         45.2                                                                                                                                                                                                                                                                                                                                                                                                                                                                                                                                                                                                                                                                                                                                                                                                                                                                                                                                                                                                                                          | 1             | Continue onto Cantay Rd      | 1.2  | 18.0 |
| → R onto Bramalea Rd 9.7 45.2                                                                                                                                                                                                                                                                                                                                                                                                                                                                                                                                                                                                                                                                                                                                                                                                                                                                                                                                                                                                                                                                                                                    | $\rightarrow$ | R onto McLaughlin Rd         | 19.1 | 19.2 |
|                                                                                                                                                                                                                                                                                                                                                                                                                                                                                                                                                                                                                                                                                                                                                                                                                                                                                                                                                                                                                                                                                                                                                  | $\rightarrow$ | R onto Old School Rd         | 6.9  | 38.4 |
| → R onto Central Park Dr 0.7 55.0                                                                                                                                                                                                                                                                                                                                                                                                                                                                                                                                                                                                                                                                                                                                                                                                                                                                                                                                                                                                                                                                                                                | <b>→</b>      | R onto Bramalea Rd           | 9.7  | 45.2 |
|                                                                                                                                                                                                                                                                                                                                                                                                                                                                                                                                                                                                                                                                                                                                                                                                                                                                                                                                                                                                                                                                                                                                                  | <b>→</b>      | R onto Central Park Dr       | 0.7  | 55.0 |
| → R onto Howden Blvd 1.5 55.7                                                                                                                                                                                                                                                                                                                                                                                                                                                                                                                                                                                                                                                                                                                                                                                                                                                                                                                                                                                                                                                                                                                    | <b>→</b>      | R onto Howden Blvd           | 1.5  | 55.7 |

55.7 kilometers. +208/-119 meters

| <b>←</b>      | L onto Vodden St E                                      | 0.3  | 57.2 |
|---------------|---------------------------------------------------------|------|------|
| ←             | L onto Laurelcrest St                                   | 0.9  | 57.5 |
| 1             | Continue onto West Dr                                   | 0.1  | 58.4 |
| <b>→</b>      | R into Plaza where Tim Hortons is.                      | 0.1  | 58.5 |
| #             | LUNCH BREAK at Tim<br>Hortons. Other options<br>nearby. | 0.1  | 58.6 |
| $\rightarrow$ | R onto West Dr                                          | 2.9  | 58.7 |
| 1             | Continue onto Tomken Rd                                 | 11.8 | 61.6 |
| <b>←</b>      | L onto Burnhamthorpe Rd E                               | 6.4  | 73.4 |
| $\rightarrow$ | R onto Shaver Ave N                                     | 1.9  | 79.9 |
| <b>←</b>      | L onto Dundas St W                                      | 0.6  | 81.7 |
| <b>→</b>      | R onto Subway Crescent                                  | 0.1  | 82.3 |
| ←             | L into parking lot.                                     | 0.1  | 82.4 |
| -             | End of route                                            | 0.0  | 82.6 |

26.9 kilometers. +21/-118 meters

TBN Sunday Tourist Ride: Six Points to Peel 83 km Map